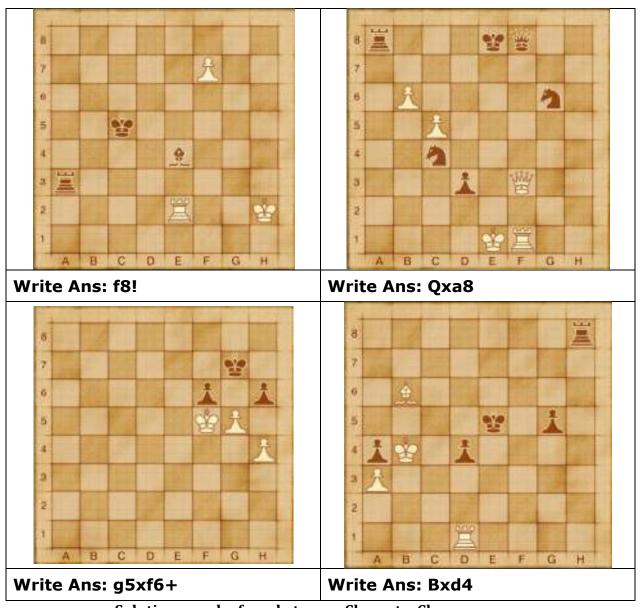

|       |         |





| # | WHITE | BLACK   |
|---|-------|---------|
|   | Kd8   | NO MOVE |
|   |       |         |

| # | WHITE | BLACK   |
|---|-------|---------|
|   | Ke8   | NO MOVE |
|   |       |         |

**THE KING'S ESCAPE** Choose the escape

#### move for the King.

#### Solutions can be found at www.CharacterChess.org



#### FIND THE CHECKMATE: Solutions can be found at www.CharacterChess.org



#### FIND THE CHECKMATE: Solutions can be found at www.CharacterChess.org



#### CHESS CHALLENGE: MAKE THE BEST MOVE

**Objective:** In this challenge, your job is to make the best move! White to move. Be careful, and remember the two questions discussed above.



Session VIII: Be Good CHARACTER CHESS™ 104

#### CHARACTER CHESS: 10 Character Lessons Through The Game of Chess



Solutions can be found at www.CharacterChess.org

Session VIII: Be Good CHARACTER CHESS™ 105