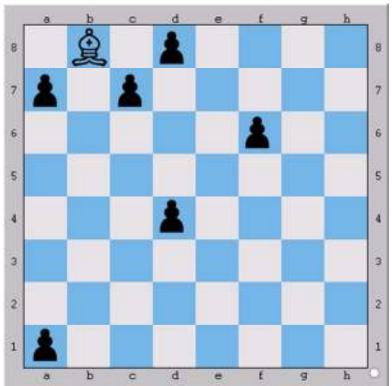

|   |   |   | 5    |
|   |    |   |   |   |   |   |   |   | 6    |
|   |    |   |   | 鱼 |   |   |   |   |      |
|   |    |   |   |   |   |   |   |   | 4    |
|   |    | 1 |   |   |   | 1 |   |   | 1000 |
|   |    |   |   |   |   |   |   |   | 100  |
| L |    |   |   | 1 |   |   |   |   | 1000 |
| - | a. | ь | 0 | d | e | í | g | h | 10   |

| # | WHITE | BLACK   |
|---|-------|---------|
| 1 | Bxa1  | NO MOVE |
| 2 | Bxd4  | NO MOVE |
| 3 | Bxf6  | NO MOVE |
| 4 | Bxh4  | NO MOVE |
| 5 | Bxf2  | NO MOVE |
| 6 |       | NO MOVE |
| 7 |       | NO MOVE |
| # | WHITE | BLACK   |
| 1 | Bxb3  | NO MOVE |
| 2 | Bxd1  | NO MOVE |
| 3 | Bxf3  | NO MOVE |
|   | DAIS  |         |
| 4 | Bxb7  | NO MOVE |
| 5 |       |         |
|   | Bxb7  | NO MOVE |

Session III: Have a Plan CHARACTER CHESS™ 40



|   | 100 | 100 | 255 | 1560 | 255 | - 50 | 76 | - 50 |   |
|---|-----|-----|-----|------|-----|------|----|------|---|
|   | a   | b   | С   | d    | е   | ť    | g  | h    |   |
| 8 |     |     |     |      |     |      |    |      | 8 |
| 7 |     |     |     |      |     |      |    |      | 7 |
| 6 |     |     |     | 1    |     | 1    |    |      | 6 |
| 5 |     |     | 1   |      |     |      |    |      | 5 |
| 4 |     |     |     |      |     | 1    |    | 1    | 4 |
| 3 |     |     |     |      | 鱼   |      |    |      | 3 |
| 2 |     |     |     |      |     | 1    |    |      | 2 |
| 1 |     |     |     |      |     |      |    |      | 1 |
| - | 8   | ь   | С   | d    | 8   | £    | g  | h    | 0 |

| # | WHITE        | BLACK   |
|---|--------------|---------|
| 1 | Bxa7