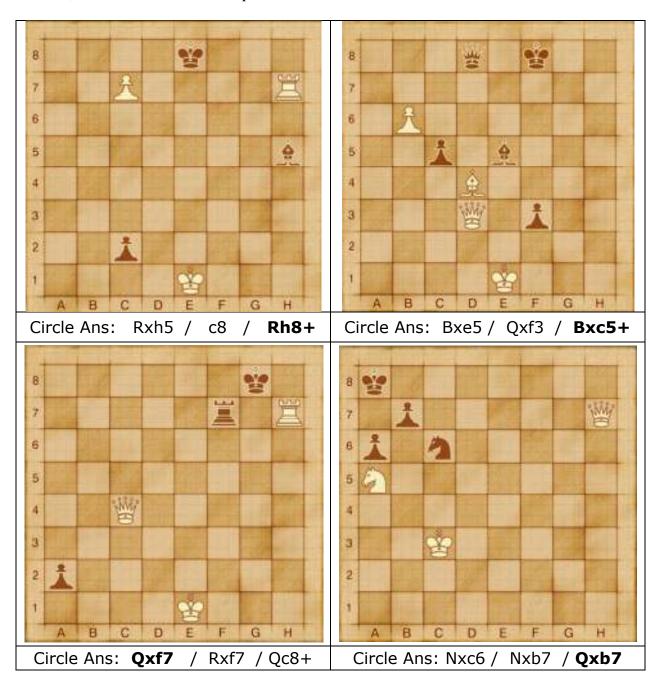

be found at www.CharacterChess.org





| # | WHITE | BLACK   |
|---|-------|---------|
|   | Ke1   | NO MOVE |
|   |       |         |





| # | WHITE | BLACK   |
|---|-------|---------|
|   | Kd8   | NO MOVE |
|   |       |         |

| # | WHITE | BLACK   |
|---|-------|---------|
|   | Ke8   | NO MOVE |
|   |       |         |

**THE KING'S ESCAPE** Choose the escape

#### move for the King.

#### Solutions can be found at www.CharacterChess.org



#### FIND THE CHECKMATE: Solutions can be found at www.CharacterChess.org



#### FIND THE CHECKMATE: Solutions can be found at www.CharacterChess.org



#### CHESS CHALLENGE: MAKE THE BEST MOVE

**Objective:** In this challenge, your job is to make the best move! White to move. Be careful, and remember the two questions discussed above.



Session VIII: Be Good CHARACTER CHESS™ 104

#### CHARACTER CHESS: 10 Character Lessons Through The Game of Chess



Solutions can be found at www.CharacterChess.org

Session VIII: Be Good CHARACTER CHESS™ 105