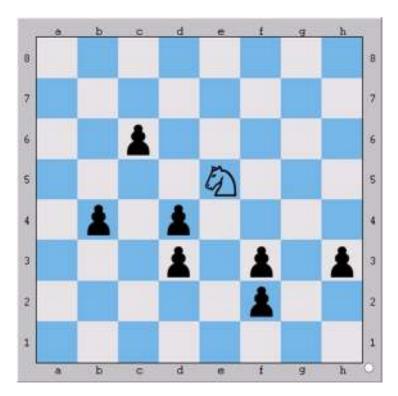

| # | WHITE | BLACK   |
|---|-------|---------|
| 1 | Nxf3  | NO MOVE |
| 2 | Nxd4  | NO MOVE |
| 3 | Nxc6  | NO MOVE |
| 4 | Nxb4  | NO MOVE |
| 5 | Nxd3  | NO MOVE |
| 6 | Nxf2  | NO MOVE |
| 7 | Nxh3  | NO MOVE |
| # | WHITE | BLACK   |
| 1 | Nxb4  | NO MOVE |
| 2 | Nxc6  | NO MOVE |
| 3 | Nxe7  | NO MOVE |
| 4 | Nxf5  | NO MOVE |
| 5 | Nxd6  | NO MOVE |
| 6 |       | NO MOVE |
| 7 |       | NO MOVE |