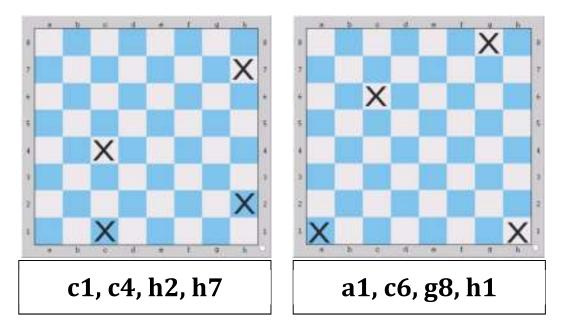

#### CHESS CHALLENGE: NAME AND FIND GAME

**Objective:** Name or find the squares shown in the examples below.

#### **Instructions:**

Write the name of the squares marked with an "X" in the boxes below.