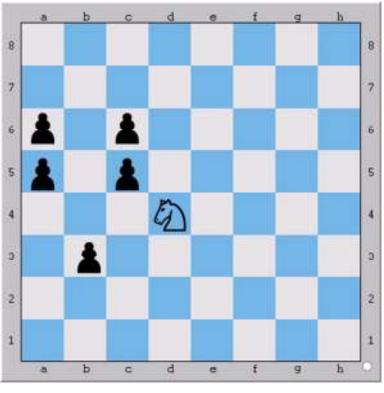

| # | WHITE | BLACK   |
|---|-------|---------|
| 1 | Nxf3  | NO MOVE |
| 2 | Nxe1  | NO MOVE |
| 3 | Nxd3  | NO MOVE |
| 4 | Nxb4  | NO MOVE |
| 5 | Nxd5  | NO MOVE |
| 6 |       | NO MOVE |
| 7 |       | NO MOVE |
| # | WHITE | BLACK   |
| 1 | Nxc6  | NO MOVE |
| 2 | Nxa5  | NO MOVE |
| 3 | Nxb3  | NO MOVE |
| 4 | Nxc5  | NO MOVE |
| 5 | Nxa6  | NO MOVE |
| 6 |       | NO MOVE |
|   |       | NO MOVE |