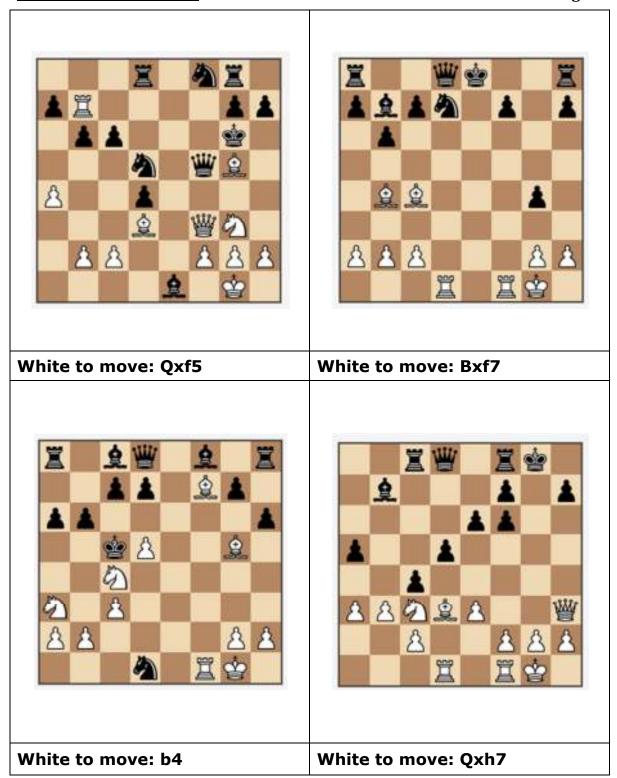

#### CHESS CHALLENGE: MAKE THE BEST MOVE

**Objective:** In this challenge, your job is to make the best move! White to move. Be careful, and remember the two questions discussed above.

Session VIII: Be Good CHARACTER CHESS™ 104