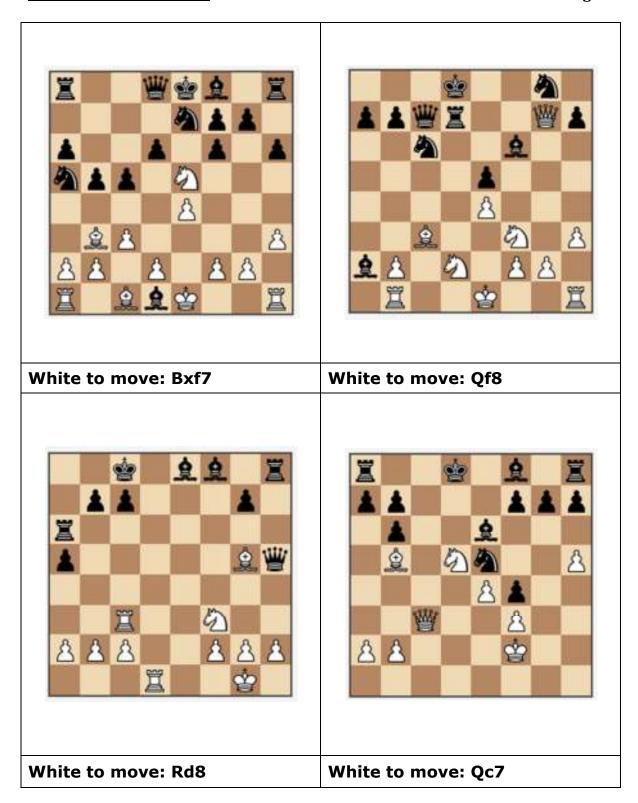

#### CHESS CHALLENGE: MAKE THE BEST MOVE

**Objective:** In this challenge, your job is to make the best move! White to move. Be careful, and remember the two questions discussed above.

Session VIII: Be Good CHARACTER CHESS™ 104