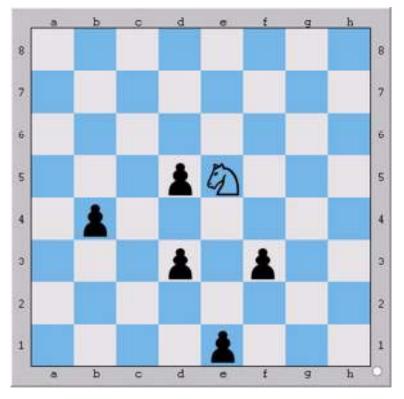

| # | WHITE | BLACK   |
|---|-------|---------|
| 1 | Nxf3  | NO MOVE |
| 2 | Nxe1  | NO MOVE |
| 3 | Nxd3  | NO MOVE |
| 4 | Nxb4  | NO MOVE |
| 5 | Nxd5  | NO MOVE |
| 6 |       | NO MOVE |
| 7 |       | NO MOVE |
| # | WHITE | BLACK   |
| 1 | Nxc6  | NO MOVE |
| 2 | Nxa5  | NO MOVE |
| 3 | Nxb3  | NO MOVE |
| 4 | Nxc5  | NO MOVE |
| 5 | Nxa6  | NO MOVE |
| 6 |       | NO MOVE |
|   |       | NO MOVE |