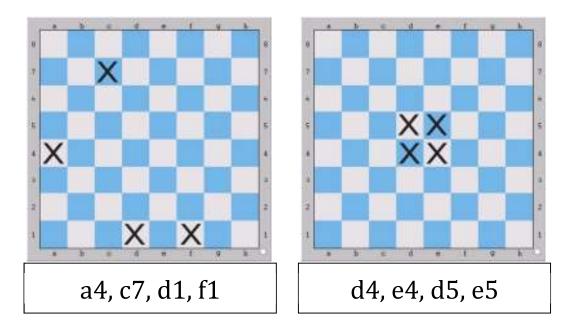

#### CHESS CHALLENGE: NAME AND FIND GAME

**Objective:** Name or find the squares shown in the examples below.

#### **Instructions:**

Place an "X" in the squares on the board that correspond to the names listed in the boxes below.

| - | a  | ь | c | d | e | f | 9 | h | ,    |
|---|----|---|---|---|---|---|---|---|------|
| 3 |    |   | 1 |   |   |   |   |   | 6    |
| , |    | 1 |   |   |   |   |   |   | 5    |
|   |    |   |   |   |   |   |   |   | 6    |
|   |    |   |   | 鱼 |   |   |   |   |      |
|   |    |   |   |   |   |   |   |   | 4    |
|   |    | 1 |   |   |   | 1 |   |   | 1000 |
|   |    |   |   |   |   |   |   |   | 100  |
| L |    |   |   | 1 |   |   |   |   | 1000 |
| - | a. | ь | 0 | d | e | í | g | h | 10   |