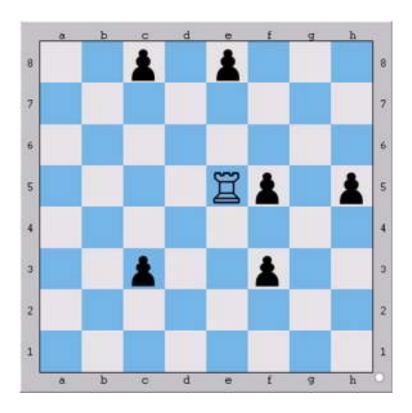

| # | WHITE | BLACK   |
|---|-------|---------|
| 1 | Rxb3  | NO MOVE |
| 2 | Rxh3  | NO MOVE |
| 3 | Rxh8  | NO MOVE |
| 4 | Rxh1  | NO MOVE |
| 5 | Rxd1  | NO MOVE |
| 6 |       | NO MOVE |
| 7 |       | NO MOVE |
| # | WHITE | BLACK   |
| 1 | Rxf5  | NO MOVE |
| 2 | Rxh5  | NO MOVE |
| 3 | Rxa5  | NO MOVE |
| 4 | Rxa8  | NO MOVE |
| 5 | Rxg8  | NO MOVE |