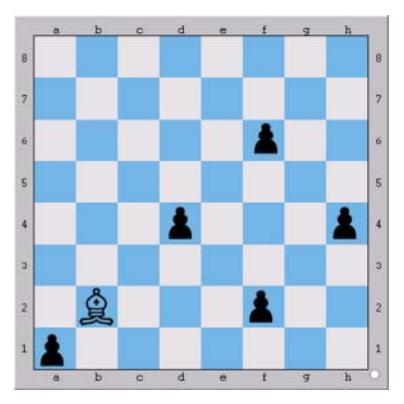

#### CHESS CHALLENGE: NAME AND FIND GAME

**Objective:** Name or find the squares shown in the examples below.

#### **Instructions:**

Write the name of the squares marked with an "X" in the boxes below.



#### **Instructions:**

Place an "X" in the squares on the board that correspond to the names listed in the boxes below.





| - | a  | ь | c | d | e | f | 9 | h | ,    |
|---|----|---|---|---|---|---|---|---|------|
| 3 |    |   | 1 |   |   |   |   |   | 6    |
| , |    | 1 |   |   |   |   |   |   | 5    |
|   |    |   |   |   |   |   |   |   | 6    |
|   |    |   |   | 鱼 |   |   |   |   |      |
|   |    |   |   |   |   |   |   |   | 4    |
|   |    | 1 |   |   |   | 1 |   |   | 1000 |
|   |    |   |   |   |   |   |   |   | 100  |
| L |    |   |   | 1 |   |   |   |   | 1000 |
| - | a. | ь | 0 | d | e | í | g | h | 10   |

| # | WHITE | BLACK   |
|---|-------|---------|
| 1 | Bxa1  | NO MOVE |
| 2 | Bxd4  | NO MOVE |
| 3 | Bxf6  | NO MOVE |
| 4 | Bxh4  | NO MOVE |
| 5 | Bxf2  | NO MOVE |
| 6 |       | NO MOVE |
| 7 |       | NO MOVE |
| # | WHITE | BLACK   |
| 1 | Bxb3  | NO MOVE |
| 2 | Bxd1  | NO MOVE |
| 3